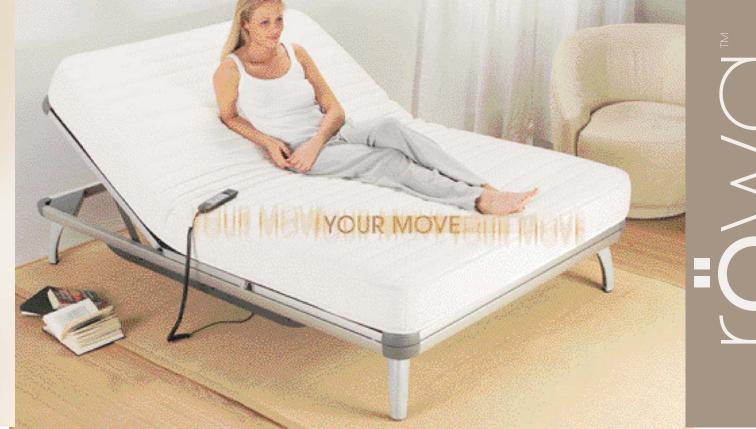

## Transform your bedroom...from a simple place

to sleep to an environment that adjusts to your lifestyle -

a haven for relaxing, reading a great novel, enjoying a

favorite show or catching up on work. Röwa – the perfect

combination of style and comfort – makes it all possible!

- The wired hand wand ensures your bed is ready to work when you are ready to relax.
- The only three motor adjustable sleep system in the United States that allows for the user to choose a "chaise lounge" position.
- The only bed in the United States to utilize "mains disconnect",
  meaning no electrical current flows to the motors unless the hand
  wand is activated.
- With the use of the hand wand, Röwa lowers to the flat position if electrical power is lost.
- Three programmable positions on the hand wand ensure the sleeper of customized comfort, each and every time.

Röwa is the first articulating

sleep system created by

designers and developed

by ergonomic specialists.

A sleek aluminum extruded frame gives Röwa the most

unique appearance of any adjustable bed on the market.