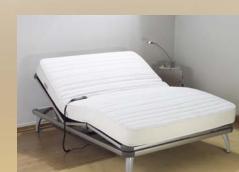

Röwa is the first articulating

sleep system created by

designers and developed

by ergonomic specialists.

A sleek aluminum extruded frame gives Röwa the most

unique appearance of any adjustable bed on the market.

combination of style and comfort – makes it all possible!

- The wired hand wand ensures your bed is ready to work when you are ready to relax.
- The only three motor adjustable sleep system in the United States that allows for the user to choose a "chaise lounge" position.
- The only bed in the United States to utilize "mains disconnect",
  meaning no electrical current flows to the motors unless the hand
  wand is activated.
- With the use of the hand wand, Röwa lowers to the flat position if electrical power is lost.
- Three programmable positions on the hand wand ensure the sleeper of customized comfort, each and every time.