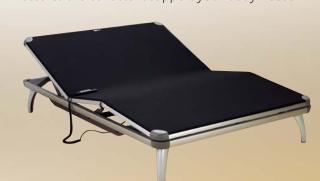

Röwa is the first articulating

sleep system created by

designers and developed

by ergonomic specialists.

A sleek aluminum extruded frame gives Röwa the most

unique appearance of any adjustable bed on the market.