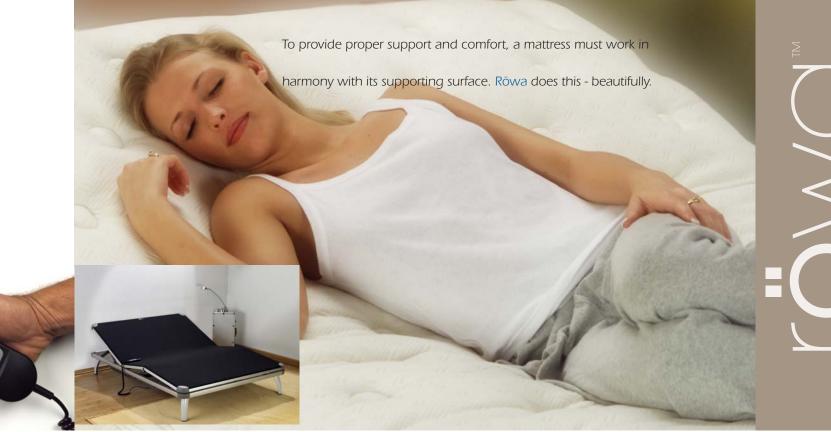

Röwa offers truly custom comfort that always supports and

adjusts with the correct amount of gentle posturising.

Engineered in lumbar support under the decking system

assures the consistent support your body needs.

Röwa is the first articulating

sleep system created by

designers and developed

by ergonomic specialists.

A sleek aluminum extruded frame gives Röwa the most

unique appearance of any adjustable bed on the market.