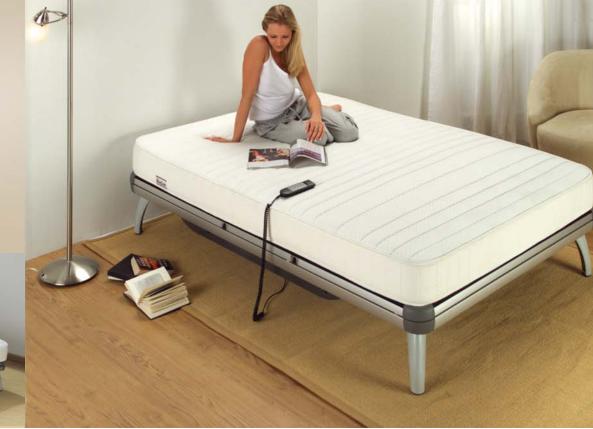

Röwa offers truly custom comfort that always supports and

adjusts with the correct amount of gentle posturising.

Engineered in lumbar support under the decking system

assures the consistent support your body needs.

The patented decking system allows for the use of a

thinner profile mattress while giving you all the comfort

of a thicker mattress.