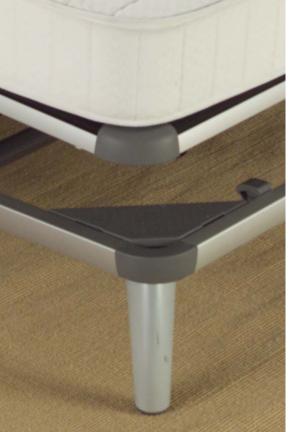

Röwa is the first articulating

sleep system created by

designers and developed

by ergonomic specialists.

A sleek aluminum extruded frame gives Röwa the most

unique appearance of any adjustable bed on the market.

The patented decking system allows for the use of a

thinner profile mattress while giving you all the comfort

of a thicker mattress.